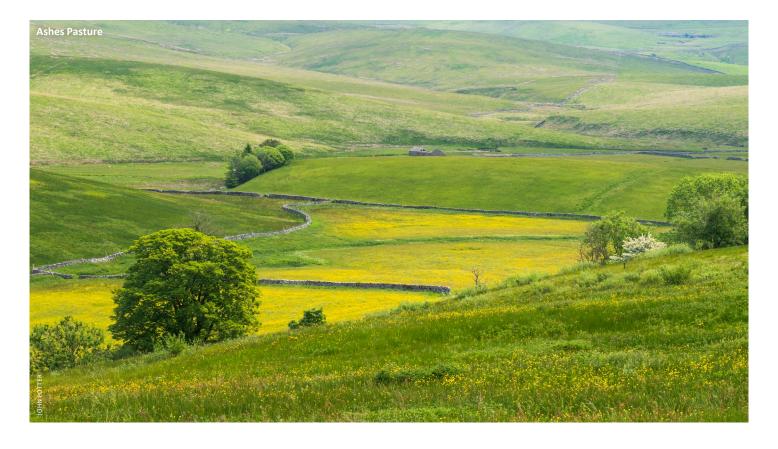

#### **ASHES PASTURE**

Nearest town: Ingleton

Dry stone walling/ fence repairs

Tuesday 9th July

Dry stone walling/ ragwort clearance Wednesday 24th July

Dry stone walling

Wednesday 21st August

**Contact:** Graham Standring 07795 644123