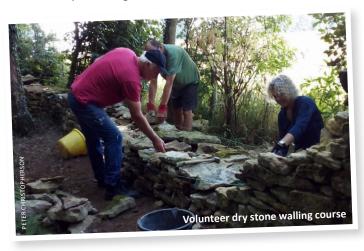

#### **ASHES PASTURE**

Nearest town: Ingleton

Dry stone walling/ fence repairs

Tuesday 9th July

Dry stone walling/ ragwort clearance Wednesday 24th July

Dry stone walling

Wednesday 21st August

**Contact:** Graham Standring 07795 644123