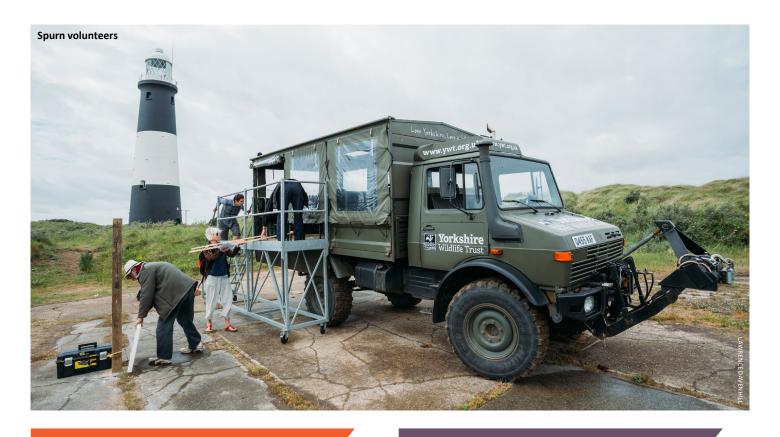

#### **SPURN**

Nearest town: Withernsea

#### Reserves management

Wednesday 3rd July
Wednesday 10th July
Wednesday 24th July
Wednesday 31st July
Wednesday 7th August
Wednesday 14th August
Wednesday 21st August
Wednesday 28th August
Wednesday 4th September
Wednesday 11th September
Wednesday 18th September
Wednesday 25th September