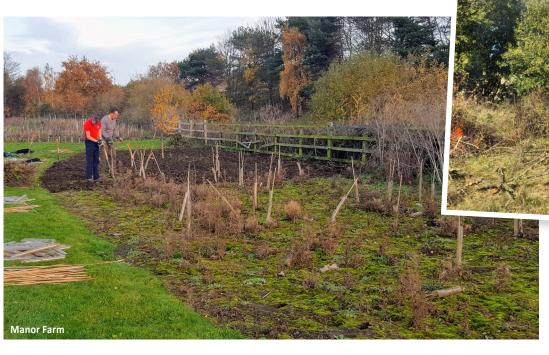

### **MANOR FARM**

Nearest town: Doncaster

Hedgelaying (full day)

Saturday 13th January Saturday 27th January Saturday 10th February Saturday 24th February

### Litter pick (afternoon)

Saturday 9th March Saturday 23rd March

**Contact:** Katie Baker katie.baker@ywt.org.uk

Hedgerow clearance Thursday 29th February

Contact: Katie Baker katie.baker@ywt.org.uk