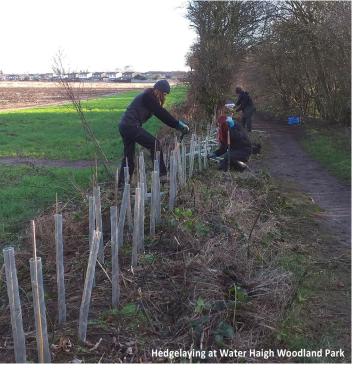

### WATER HAIGH WOODLAND PARK

Nearest town: Rothwell

### Hedgelaying

Tuesday 23rd January Friday 26th January Tuesday 30th January Friday 2nd February