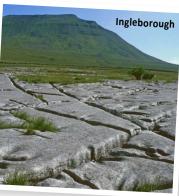

#### **INGLEBOROUGH**

Nearest town: Ingleton

### Tree planting

Tuesday 20th February

**Contact:** Graham Standring 07795 644123 graham.standring@ywt.org.uk