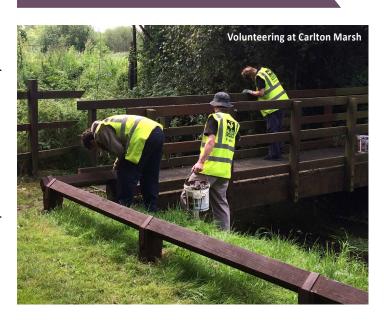

### **CARLTON MARSH**

Nearest town: Barnsley

### Fenceline clearance

Thursday 18th January

Contact: Katie Baker katie.baker@ywt.org.uk

### Fenceline clearance

Friday 19th January Saturday 27th January Saturday 24th February

**Contact:** Sophie Pinder 07896 674808 sophie.pinder@ywt.org.uk