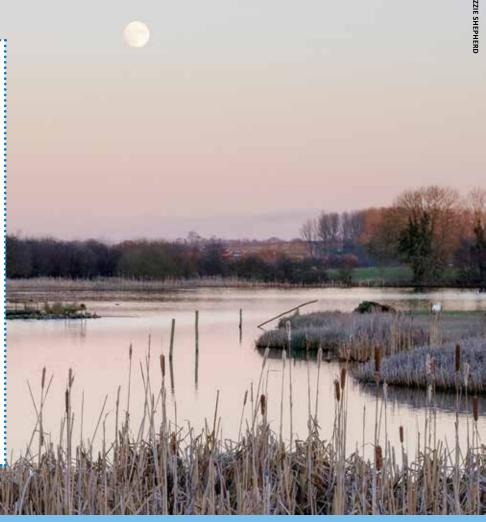

# **RIPON CITY** WETLANDS

Nearest town: Ripon

**Reserve Maintenance** Thursday 9th January

Scrub / Path Works Tuesday 21st January

Woodland works Thursday 23rd January

Cut & Rake selected areas Tuesday 10th March Thursday 12th March